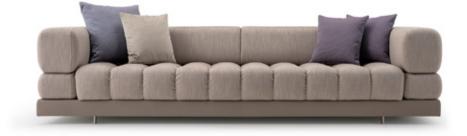

## DESCRIPTION

The Domus sofa is made up of padded channels across the seat, with a stacked layer of cushions forming the armrests. The design is available as an armchair, two-seater, threeseater or four-seater. It can be made entirely of either fabric or leather, or the covering of the base can be differentiated from the rest of the piece.

## TECHNICAL:

Structure: solid wood and plywood with Polyurethane foam padding in different densities / Pre-upholstery: polyester wadding / Upholstery: non-removable in leather or fabric / Feet: in painted metal.