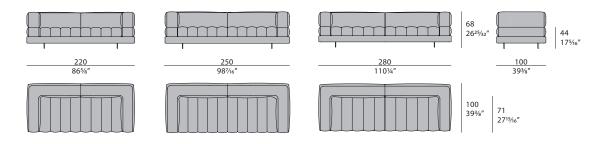

mus sofa is made up of padded channels across the seat, with a stacked layer of cushions forming the armrests. The design is available as an armchair, two-seater, threeseater or four-seater. It can be made entirely of either fabric or leather, or the covering of the base can be differentiated from the rest of the piece.



The company reserves the right to make changes to the models without notice. The information given here is based on the latest data published on the price list.



## DOMUS Sofa

Designer: Matteo Nunziati Year: 2022

## TECHNICAL:

Structure: solid wood and plywood with Polyurethane foam padding in different densities / Pre-upholstery: polyester wadding / Upholstery: non-removable in leather or fabric / Feet: in painted metal.

## **DRAWINGS:**

measures in cm and inch